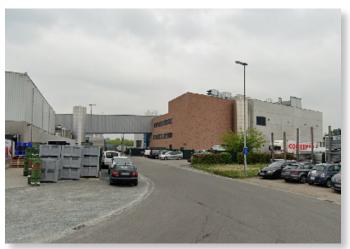

#### **Coordinator:**

Δ Lauris

**Meet: Cooreman** 

Location: Dendermonde, Belgium

#### **About:**

Cooreman is a poultry meat slaughterhouse, specializing in: Farm and labelled fowl, cock, chicken, uncooked chicken roast, other fresh cock/ fowl/chicken in portions, fresh poultry liver, fresh poultry gizzards, fresh poultry hearts, fresh poultry necks, other fresh poultry giblets and other frozen chicken and cock.

### What does Cooreman stands for?

In 30 years time Cooreman has The chicken slaughterhouse is developed from a small family Dendermonde business in into one of the largest poultry slaughterhouses in Belgium and the Netherlands. At Cooreman up to 30 million chickens slaughtered, are processed and transported all corners world on an annual basis.